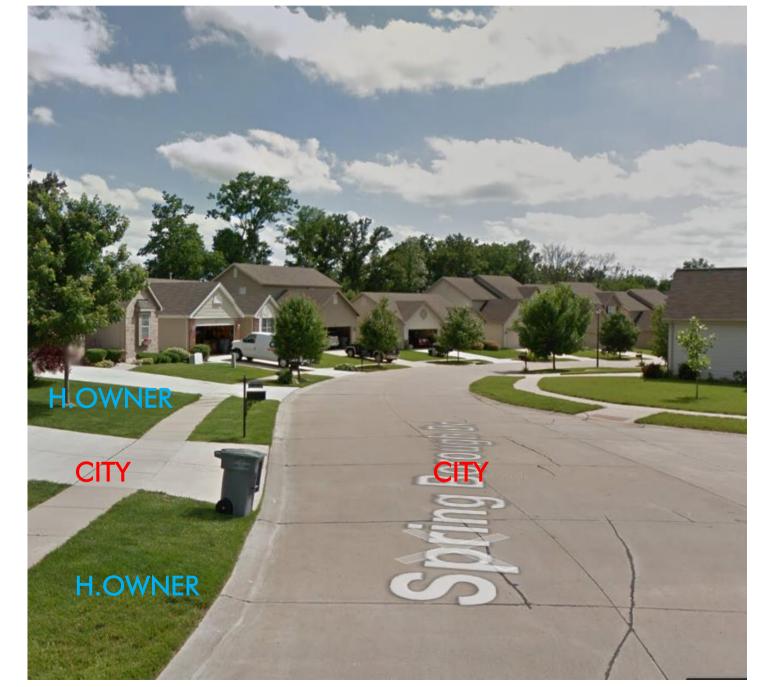

(Wild Oak Dr pictured)

**Single-Family Homes** 

(Spring Borough Dr pictured)

<u>CITY:</u> Streets, Signs, Sidewalks

HOMEOWNER: All of property including landscaping/trees closest to road.