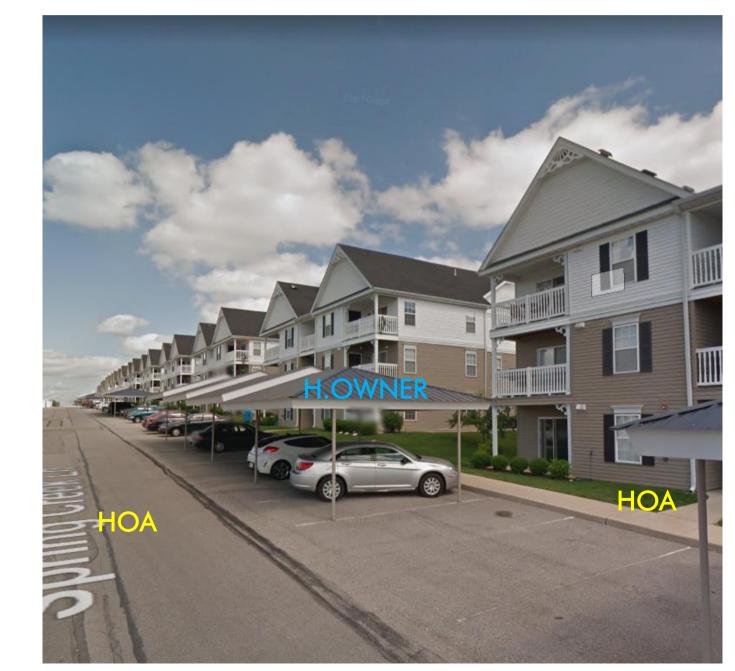

### Who's responsible? City vs. HOA vs. Homeowner Condominiums

<u>Key</u>

City

HOA

Streets, Signs,

Sidewalks

**CITY:** 

Homeowner

(Spring Creek Ln pictured)

Townhomes

<u>Key</u>

City

HOA

Streets, Signs,

Sidewalks

**CITY**: