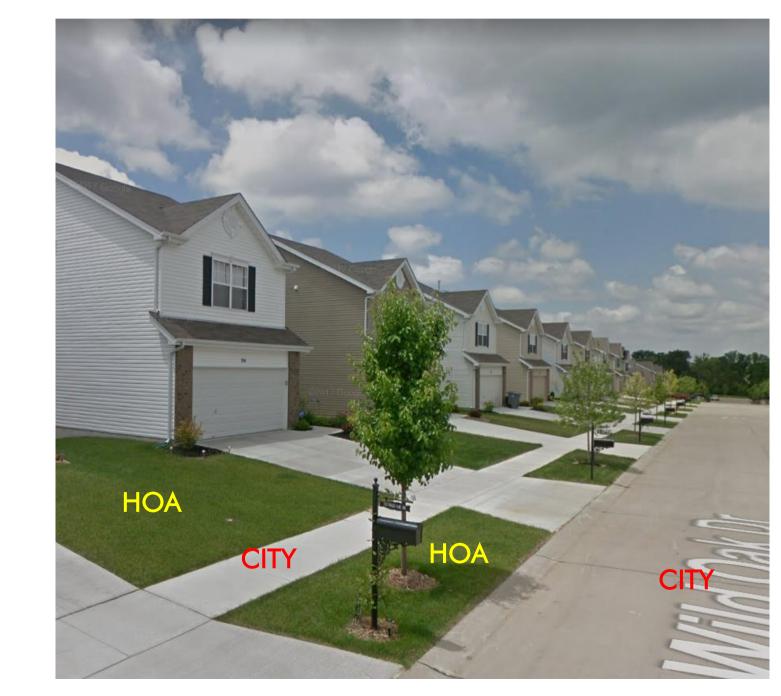

#### City vs. HOA vs. Homeowner

Springhurst Pkwy & Wild Oak Dr

#### City vs. HOA vs. Homeowner

Springhurst Pkwy

**CITY:** 

Homeowner

(Wild Oak Dr pictured)

Rowhomes

CITY: Streets, Signs, Sidewalks

<u>Key</u>

City

HOA

Homeowner