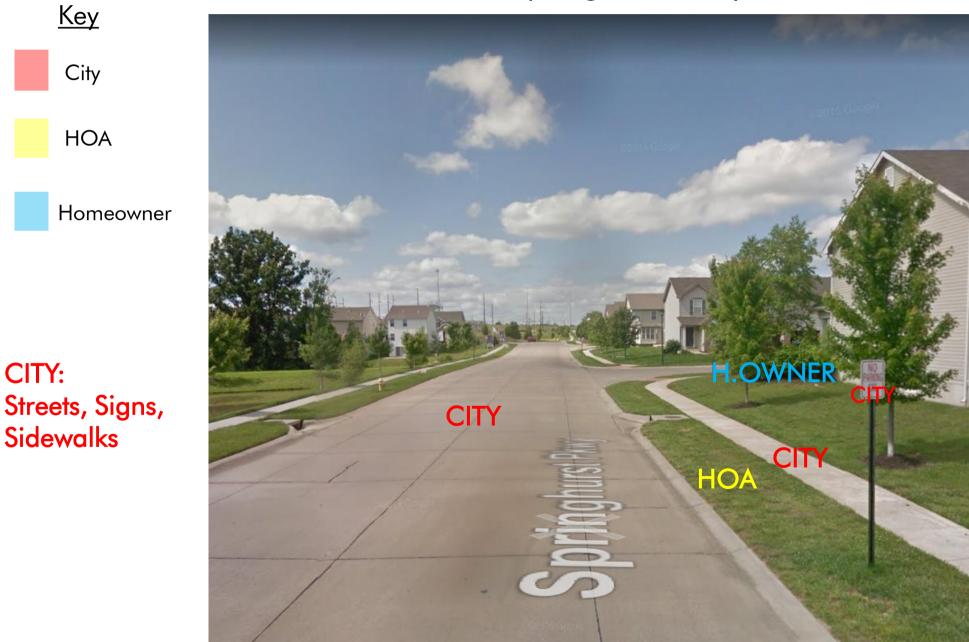

Homeowner

(Wild Oak Dr pictured)

Rowhomes

CITY: Streets, Signs, Sidewalks

<u>Key</u>

City

HOA

Homeowner

(Wild Oak Dr pictured)

**Single-Family Homes** 

(Spring Borough Dr pictured)

<u>CITY:</u> Streets, Signs, Sidewalks

HOMEOWNER: All of property including landscaping/trees closest to road.