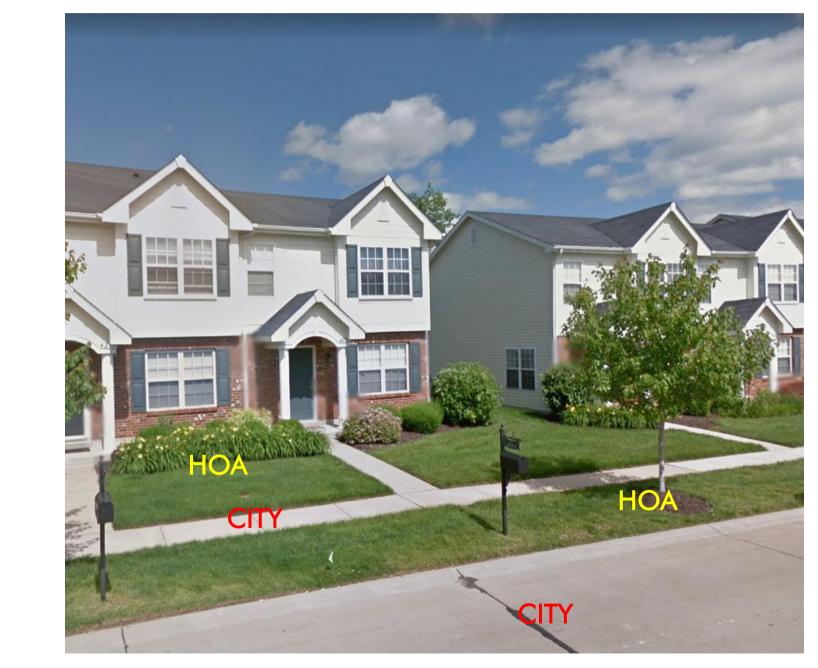

### Who's responsible? City vs. HOA vs. Homeowner Condominiums

<u>Key</u>

City

HOA

Streets, Signs,

Sidewalks

**CITY:** 

Homeowner

(Spring Creek Ln pictured)

Townhomes

<u>Key</u>

City

HOA

Streets, Signs,

Sidewalks

**CITY**: