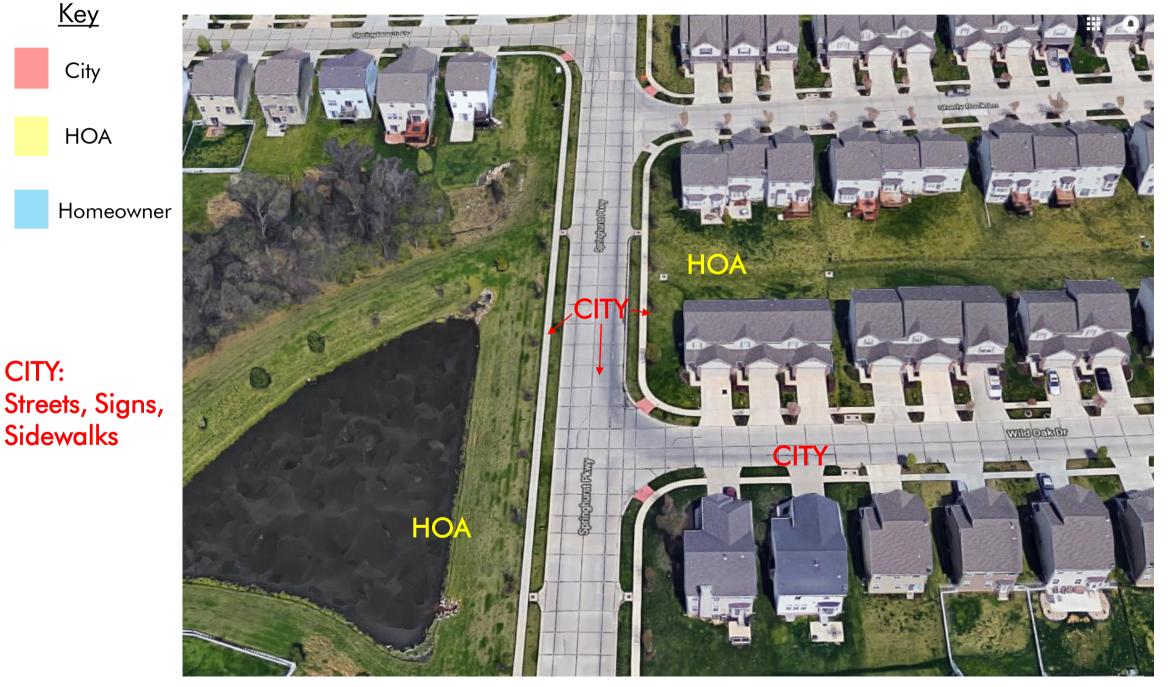

#### City vs. HOA vs. Homeowner

Springhurst Pkwy & Wild Oak Dr

#### City vs. HOA vs. Homeowner

Springhurst Pkwy

**CITY:** 